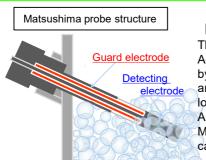

Admittance Level Switch prevented overflow by detecting low dielectric constant foam.

%Photo: Admittance Level Switch for overflow prevention at animal oil tank

Remarkable point ₩

[The third Electrode (guard electrode) ]
This unique probe structure causes the
Admittance LSW is not influenced
by material adhesion or probe extension,
and can be set up from supersensitivity to
low sensitivity.

As a result, even low dielectric constant Materials like foam containing much air can be detected.