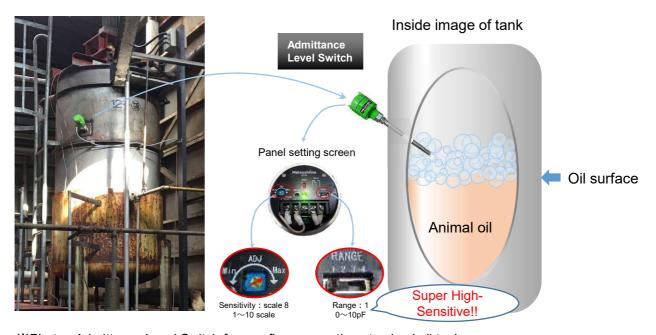

## Foam (low dielectric constant) can be detected!!

[A customer's experience]

Because conventional capacitance Level Switch just detected the oil, it sometimes resulted in overflow when large amount of foaming was generated.

Admittance Level Switch prevented overflow by detecting low dielectric constant foam.

%Photo: Admittance Level Switch for overflow prevention at animal oil tank

Remarkable point ₩

[The third Electrode (guard electrode) ]
This unique probe structure causes the
Admittance LSW is not influenced
by material adhesion or probe extension,
and can be set up from supersensitivity to
low sensitivity.

As a result, even low dielectric constant Materials like foam containing much air can be detected.