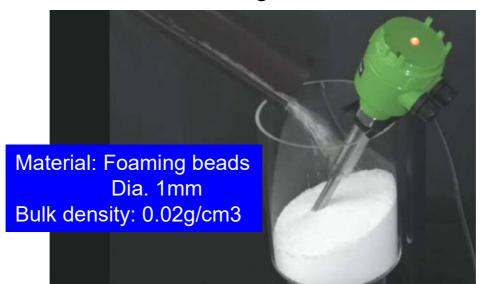

## Vibrating Level Switch Verification test by foaming beads It can be detected even if it is extremely light materials.

World top class sensitive performance is proved by the verification test with foaming beads.

## Attention!!

Probe structure to detect lightweight materials

When the probe is covered by the materials, the vibration of the outer probe is attenuated and detected. To detect a bulk density 0.02g/cm3, two probes (inner & outer) need to resonate with even slight vibration.