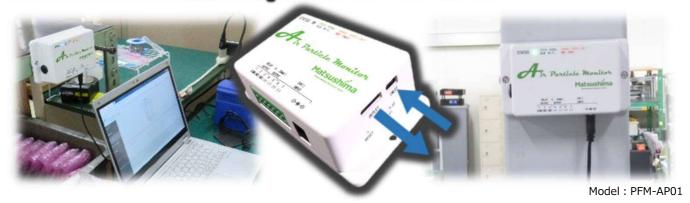

## Compact online Dust Monitor (Particle counter function)

# **Air Particle Monitor**

Monitors the quantity and mass concentration of flying particles including dust and aerosol in the atmosphere in real time

#### **Features**

- Detectable from minute particles (0.3 micron or larger)
- Mass concentration:(35 1000micron g/m3)
- 4-20mA analog output
  and contact output (1C)
- Measuring values can be monitored through PC and mobile phones
- Auto calibration